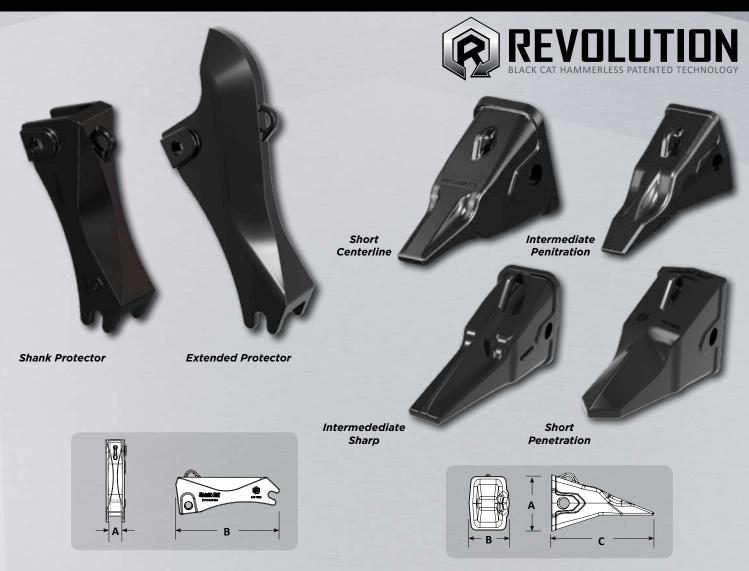

## **RVC RIPPER TEETH & PROTECTORS**

| Part Number | Description                    | Replaces          | Weight  | Α      | В      | С      | Pin       | Convertor | Guard<br>Lower Pin |
|-------------|--------------------------------|-------------------|---------|--------|--------|--------|-----------|-----------|--------------------|
| RVC350PTM   | Intermediate Penetration Tooth | 6Y0359            | 28 lbs  | 5.84"  | 4.89"  | 14.11" | RVC350P   | RVC350C   | -                  |
| RVC450PTM   | Intermediate Penetration Tooth | 4T5452            | 42 lbs  | 6.84"  | 6.06"  | 15.65" | RVC450P   | RVC450C   | -                  |
| RVC500PTM   | Intermediate Penetration Tooth | 4T5502            | 66 lbs  | 9.27"  | 6.99"  | 16.75" | RVC500P   | RVC500C   | -                  |
| RVC500GS90  | Protector for 90mm Shank       | 9W8365            | 98 lbs  | 3.56"  | 23.07" | -      | - RVC500P | RVC500C   | RVC500GLP          |
| RVC500GE90  | Ext. Protector for 90mm Shank  | 9W8365EXT/1321014 | 156 lbs | 3.54"  | 36.21" | -      |           |           |                    |
| RVC500GS100 | Protector for 100mm Shank      | 6Y8960            | 94 lbs  | 3.94"  | 23.07" | -      |           |           |                    |
| RVC500GE100 | Ext. Protector for 100mm Shank | 1321015           | 139 lbs | 3.94"  | 36.21" | -      |           |           |                    |
| RVC550CLS   | Short Centerline Tooth         | 9W4551            | 99 lbs  | 11.28" | 6.97"  | 18.00" | RVC550P   | RVC550C   | -                  |
| RVC550CLM   | Intermediate Centerline Tooth  | 9W4552            | 107 lbs | 11.28" | 7.60"  | 21.50" |           |           |                    |
| RVC550RR    | Intermediate Sharp Tooth       | New Shape         | 112 lbs | 11.52" | 7.60"  | 21.25" |           |           |                    |
| RVC550V     | Short Penetration Tooth        | New Shape         | 129 lbs | 11.52" | 7.60"  | 19.66" |           |           |                    |
| RVC550GS    | Protector for 110mm Shank      | 9N4621            | 200 lbs | 4.33"  | 28.91" | -      | RVC550P   | RVC550C   | RVC500GLP          |
| RVC550GE    | Ext. Protector for 110mm Shank | 1321016           | 261 lbs | 4.33"  | 37.18" | -      |           |           |                    |