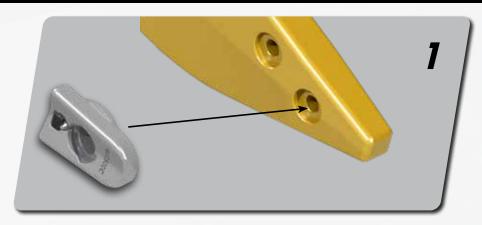

265.0220

TEETH & ADAPTERS - REVOLUTION (R)

Place Lock, insert Converter into Shank LOCK end first

Fit Tooth over Nose and Convertor

Insert Helical Pin and Rotate 180 degrees with Socket Wrench to Engage Lock

265.0220

TEETH & ADAPTERS - REVOLUTION (R)