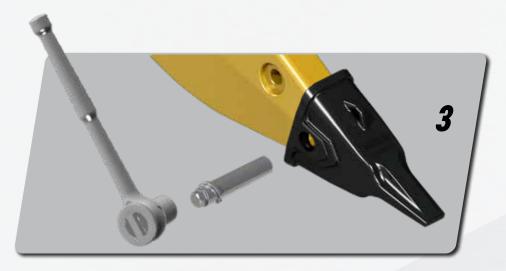

265.0220

TEETH & ADAPTERS - REVOLUTION (R)

Place Lock, insert Converter into Shank LOCK end first

Fit Tooth over Nose and Convertor

Insert Helical Pin and Rotate 180 degrees with Socket Wrench to Engage Lock

265.0220

TEETH & ADAPTERS - REVOLUTION (R)