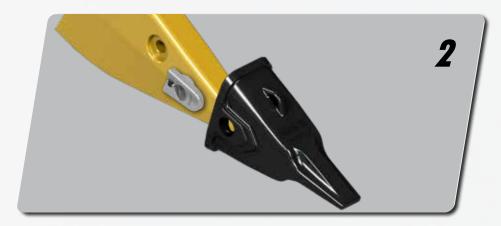

265.0220

TEETH & ADAPTERS - REVOLUTION (R)

Place Lock, insert Converter into Shank LOCK end first

Fit Tooth over Nose and Convertor

Insert Helical Pin and Rotate 180 degrees with Socket Wrench to Engage Lock

265.0220

TEETH & ADAPTERS - REVOLUTION (R)